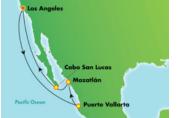

#### Los Angeles (Embark)

Two Days of Learning at Sea Puerto Vallarta, Mexico Mazatlan, Mexico Cabo San Lucas, Mexico One Day of Learning at Sea Los Angeles July 13-22, 2019 Vessel NCL Getaway (Course T.B.A) Copenhagen (Embark) Berlin, Germany One Day of Learning at Sea Tallinn, Estonia St. Petersburg, Russia 2 days Helsinki, Finland Stockholm, Sweden One Day of Learning at Sea Copenhagen (Disembark)

#### MEXICO - 7 Night Mexican Riviera Cruise To Mexico

| Inside              | Picture<br>Window    | Balcony              | Large<br>Balcony     | Mini-<br>Suite       | 3rd & 4th<br>Guest  | Taxes   | Travel<br>Insurance<br>Optional | Pre-Pay<br>Charges<br>Optional |
|---------------------|----------------------|----------------------|----------------------|----------------------|---------------------|---------|---------------------------------|--------------------------------|
| Starting<br>C993.63 | Starting<br>C1457.94 | Starting<br>C1656.94 | Starting<br>C1736.53 | Starting<br>C1922.26 | Starting<br>C661.98 | C173.61 | FROM<br>C131.33                 | C125.36                        |

#### **21 CPD CREDITS** Dates: October 13-20, 2018 Curriculum: **Cladding & Accessories Installation**

Vessel: Norwegian "Bliss" Port of Departure: Los Angeles

Beverage

Service Charge

Use Option

for No

Charge